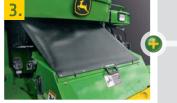

## 3. Debris curtain, retractable

This attachment is perfect for reducing buildup on the feedroll frame and kernel processor – making it easier to clean the machine at the end of the day.

BZ100189 – 7000, and 7050